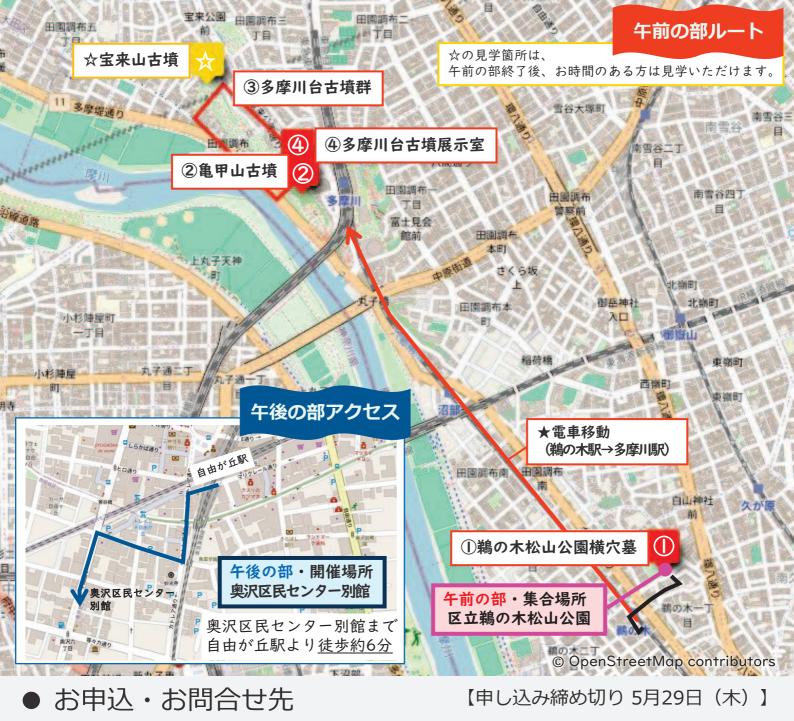

## 多摩川流域歴史セミナ 第13回 古墳からみた多摩川流域の地域史 2025.**6**. (E) 10:00~16:00 【午前の部:現地散策】東京の古墳(多摩川沿川) 多摩川本・支流域に見られる古墳時代(4世紀~7世紀) の多様な古墳文化を見られます。 【見学箇所】 多摩川台古墳群、 鵜の木松山公園横穴墓など 【集合】区立鵜の木松山公園 亀甲山古墳 【解散】多摩川台古墳展示場 【定員】先着 20 名 【スケジュール】10:00~11:30 ※暑くなることが予想されます。 飲料など熱中症対策のご用意をお願いします。 ☆ ※移動経路に起伏がございます。歩きやすい靴でお越しください。 ※見学の途中、電車で移動します(詳細は裏面) 鵜の木松山公園横穴嘉 ※荒天・台風接近等に伴い中止になる場合があります。 ※午後の会場は飲食の持ち込みができません。