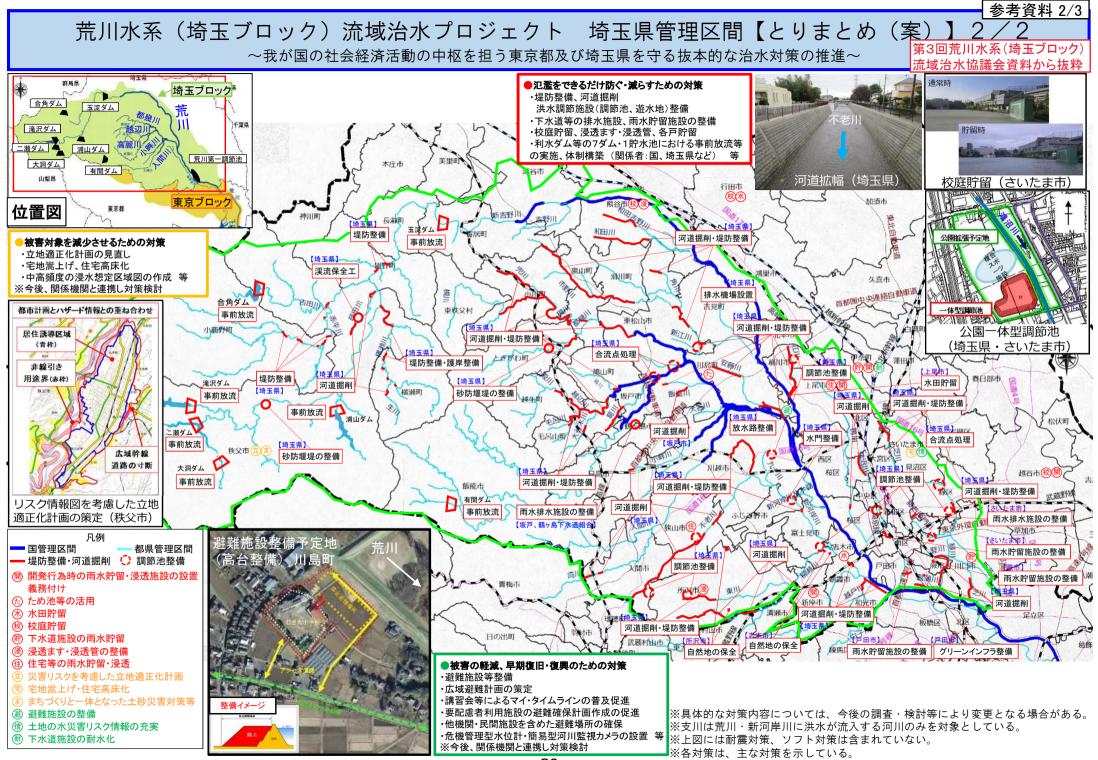

# 1. 事業の概要 (1)流域の概要[1/5]

第4回荒川河川整備計画 有識者会議資料から抜粋

参考資料 3/3

◆ 荒川は、申武信ヶ岳(標高2,475m)に源を発し、埼玉県中央部、東京都都市部を流下し、東京湾に注ぐ一級河川です。
 ◆ 中流部から下流部にかけ市街地が広がり、特に下流部は人口・資産が集中した低平地であり、流域内には新幹線をはじめとするJRや私鉄各線、高速道路や国道など基幹交通網が整備されており、わが国の政治・経済の中枢となる区域を流下しています。