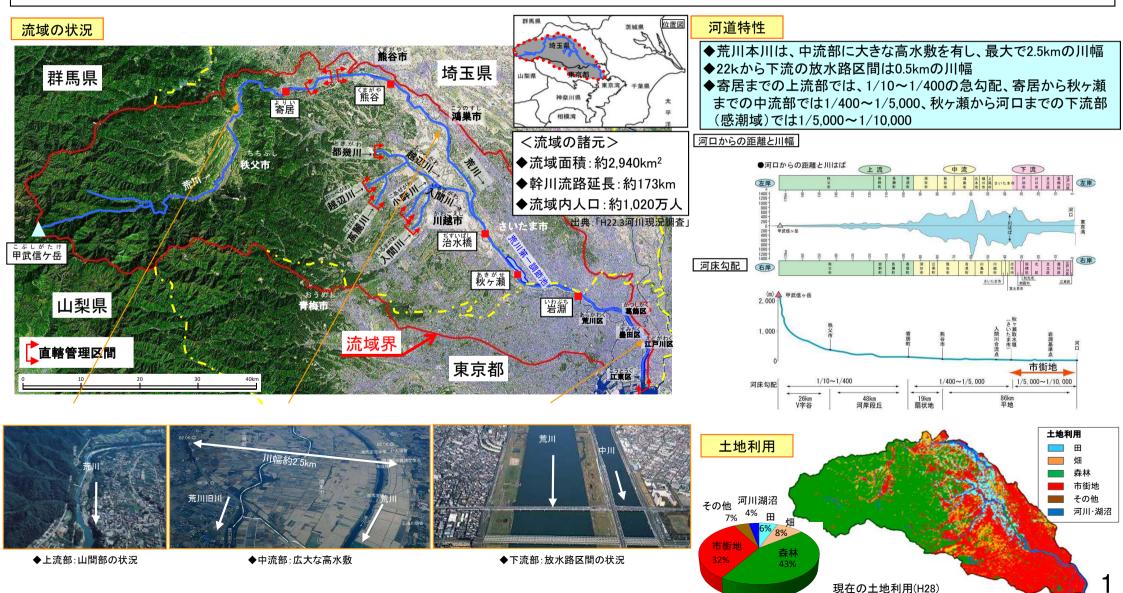

# 1. 事業の概要 (1)流域の概要[1/5]

第4回荒川河川整備計画 有識者会議資料から抜粋

参考資料 3/3

◆ 荒川は、申武信ヶ岳(標高2,475m)に源を発し、埼玉県中央部、東京都都市部を流下し、東京湾に注ぐ一級河川です。
 ◆ 中流部から下流部にかけ市街地が広がり、特に下流部は人口・資産が集中した低平地であり、流域内には新幹線をはじめとするJRや私鉄各線、高速道路や国道など基幹交通網が整備されており、わが国の政治・経済の中枢となる区域を流下しています。