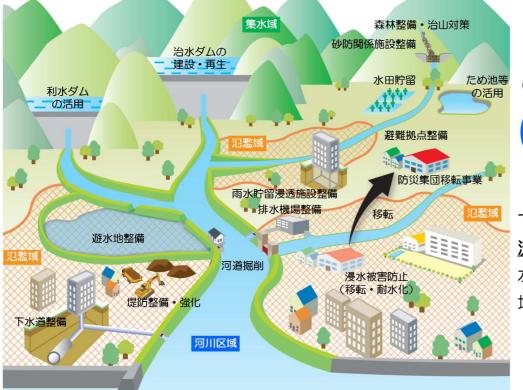

●※"これまでの治水対策"とは各施設(河川や下水道など)管理者が個

これからの治水対策

気象変動により激甚化・頻発化する水災害に備えるため、これからの治水は、国・ 都県・市町村、企業・住民など流域全体のあらゆる関係者が主体となって共に取り組む 新しい治水対策「流域治水対策」へと大きく転換することとなりました。

<u>河川区域や集水域</u>だけ ではなく、<u>氾濫域</u>を含めた <u>流域全体</u>で対策を行うことで、 水害に強い、安全・安心な 地域づくりに繋げます。