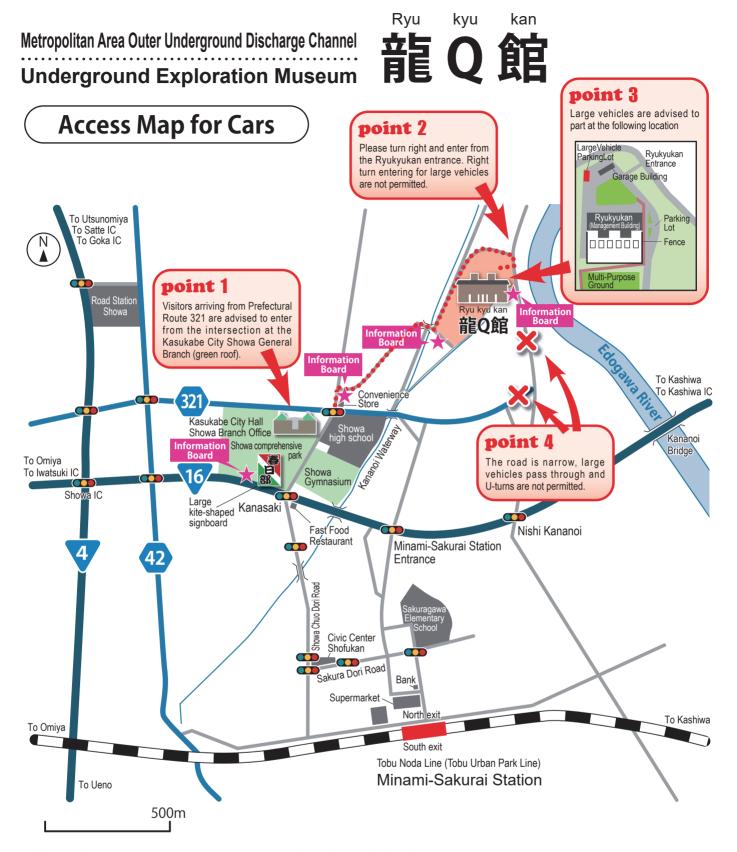

## Visitors Arriving by Car

Metropolitan Inter - City Expressway

Approximately 30 minutes from Satte interchange or Goka interchange (approximately 15km)

Tohoku Expressway

30 minutes in a straight line toward Noda on National Route 16 from Iwatsuki interchange (approximately 17km)

Joban Expressway

40 minutes in a straight line toward Noda on National Route 16 from Kashiwa interchange (approximately 20km)