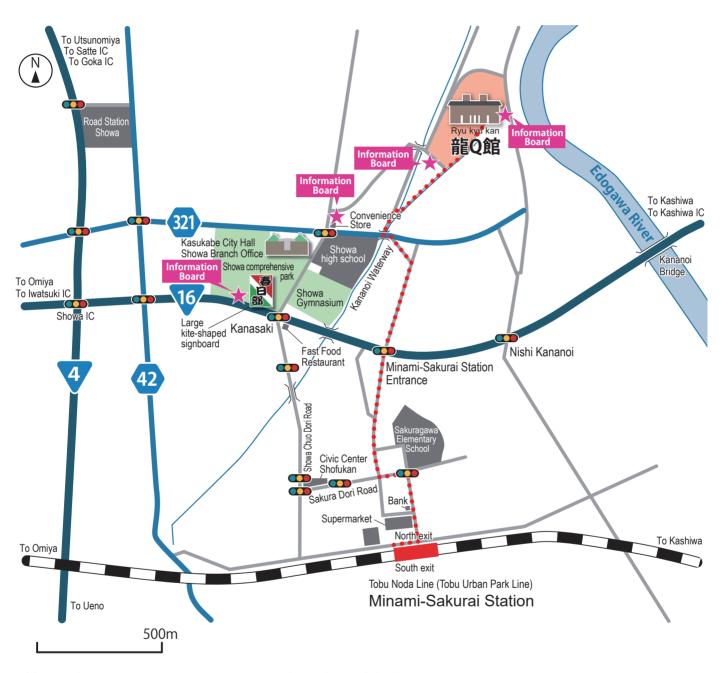

## **Access Map on Foot**

Address: Showa Drainage Pump Station, 720 Kamikanasaki, Kasukabe-shi, Saitama 344-0111

**Tel.**: 048-747-0281 (Reservation Desk) 048-746-0748 (Ryukyukan)

#### Visitors Arriving by Train

25~30-minutes' walk (approximately 2.3km) or approximately 7 minutes by taxi from Minami-Sakurai Station on the Tobu Noda Line

#### Visitors Arriving by Car

· Metropolitan Inter - City Expressway

Approximately 30 minutes from Satte interchange or Goka interchange (approximately 15km)

#### Tohoku Expressway

30 minutes in a straight line toward Noda on National Route 16 from Iwatsuki interchange (approximately 17km)

#### Joban Expressway

40 minutes in a straight line toward Noda on National Route 16 from Kashiwa interchange (approximately 20km)