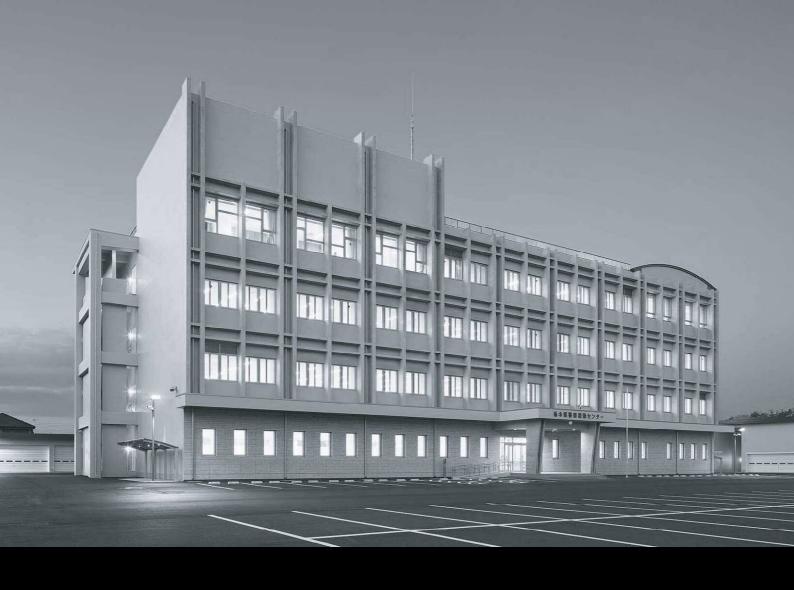

# 平成29年度公共建築パネル展

11月11日は公共建築の日、11月は公共建築月間です。

栃木県においては、11月11日(土)~17日(金)の期間に栃木県庁本館15階展示ギャラリーにおいて「平成29年度公共建築パネル展」を開催します。

平成28年度に完成した公共建築物の紹介パネルをはじめ、県内の建築系学科の大学、高専及び高校生の作品も展示いたします。

# 展示内容

栃木県内における国、県、市町の公共建築物のパネル展示

主に平成28年度に完成した栃木県内における国、県、市町の公共建築物のパネルを次の区分により展示いたします。

- ①【環境配慮】自然エネルギーの活用 及び環境負荷の軽減に配慮した建築物
- ②【木材活用】木材を活用した建築物
- ③【一 般】そのほかの建築物