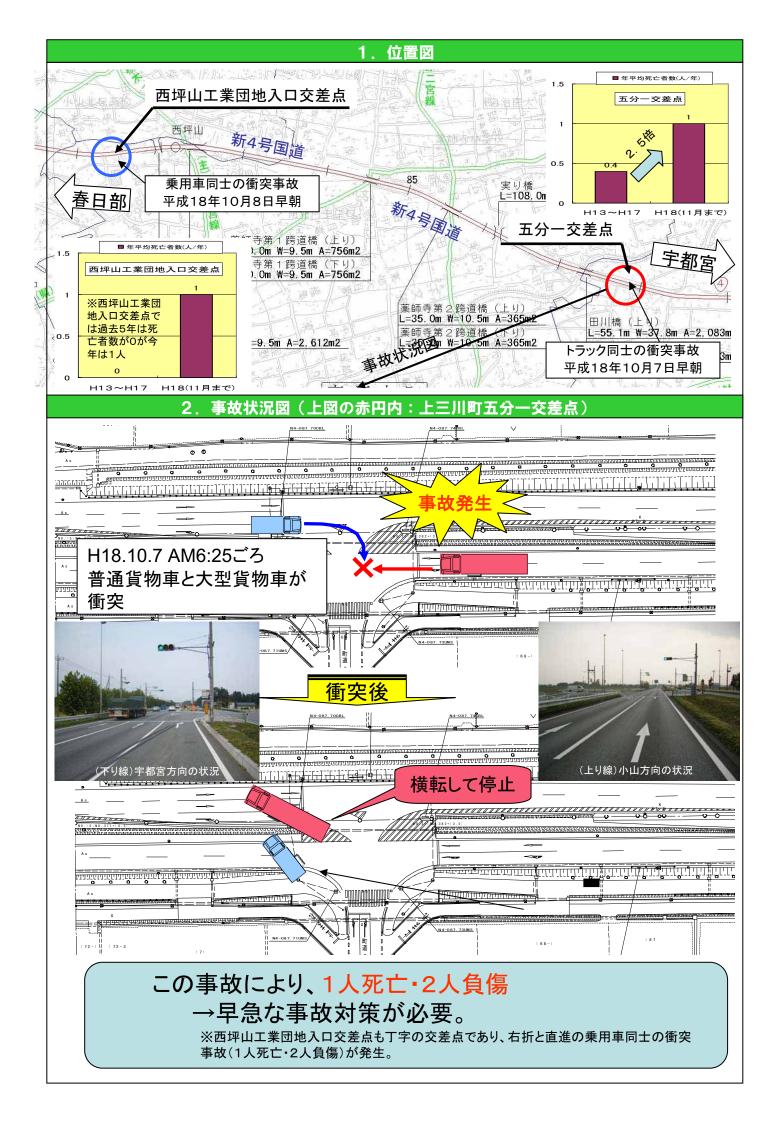

### 事故概要①

日 時:平成18年10月7日 午前6:25ごろ

場 所:新4号国道上三川町五分一の<mark>見通しの良い信号機のある交差点</mark>(五分一交差点)。

事故状況:右折しようとしたトラックと直進してきた大型トラックが衝突し1人死亡2人負傷。

### 事故概要②

日 時:平成18年10月8日 午前5:05ごろ

易 所:新4号国道下野市下坪山の<mark>見通しの良い信号機のある交差点</mark>(西坪山工業団地入口交差点)。

事故状況:右折しようとした乗用車と直進してきた乗用車が衝突し1人死亡2人負傷。

交通事故対策として警察署と協力し現地診断を実施し、下記の対策を実施 することにより事故防止を目指します。(対策の詳細は資料1を参照)

~対策の内容~