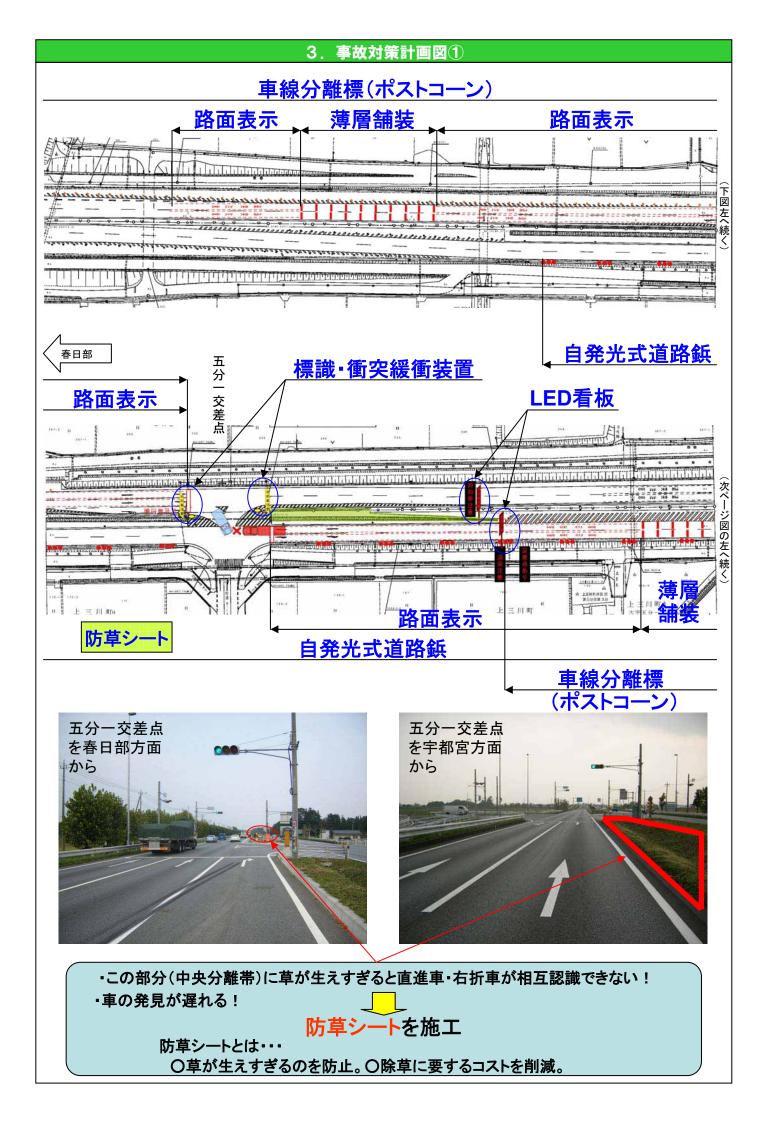

~対策の効果~

①路面標示とドットラインの設置

《注意喚起》

②路面に薄層舗装の施工

《速度抑制》

③LED看板・標識の設置

《交差点・対向車の事前予告》

4 自発光式道路鋲の設置

《悪天候時の視認性向上》

⑤車線分離標(ポストコーン)の設置

《視線誘導効果》

⑥衝突緩衝装置の設置

《衝突緩衝》

7防草シートの施工

《視認性向上》