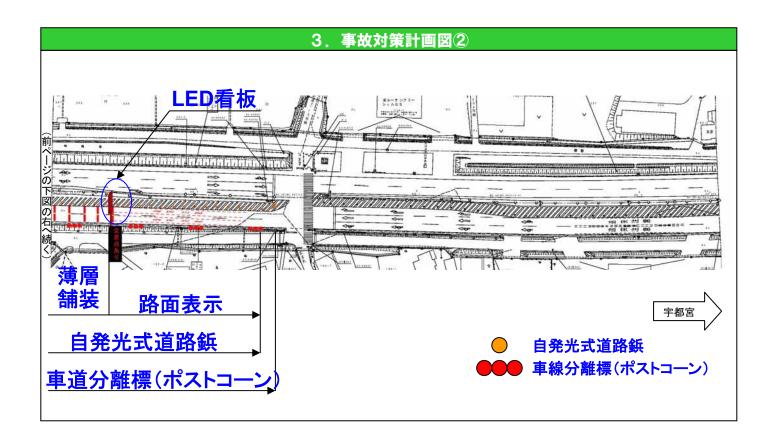

~対策の効果~

①路面標示とドットラインの設置

《注意喚起》

②路面に薄層舗装の施工

《速度抑制》

③LED看板・標識の設置

《交差点・対向車の事前予告》

4 自発光式道路鋲の設置

《悪天候時の視認性向上》

⑤車線分離標(ポストコーン)の設置

《視線誘導効果》

⑥衝突緩衝装置の設置

《衝突緩衝》

7防草シートの施工

《視認性向上》